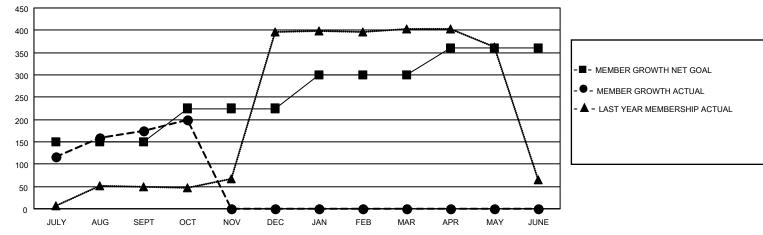

## LOCATION INDIA

District 322 B2

Results as of: 10/31/2021

| Clubs                 |               |           |               | Members               |                        |                         |                                                    |
|-----------------------|---------------|-----------|---------------|-----------------------|------------------------|-------------------------|----------------------------------------------------|
| RESULTS FOR 2021-2022 |               |           |               | RESULTS FOR 2021-2022 |                        |                         |                                                    |
| QUARTER               | NEW CLUB GOAL | NEW CLUBS | DROPPED CLUBS | QUARTER MEM           | BER GROWTH NET<br>GOAL | MEMBER GROWTH<br>ACTUAL | DROPPED<br>MEMBERS ACTUAL<br>(including transfers) |
| JULY/AUG/SEPT         | 3             | 6         | 1             | JULY/AUG/SEPT         | 150                    | 264                     | 77                                                 |
| OCT/NOV/DEC           | 1             | 1         | 0             | OCT/NOV/DEC           | 75                     | 31                      | 5                                                  |
| JAN/FEB/MAR           | 1             | 0         | 0             | JAN/FEB/MAR           | 75                     | 0                       | 0                                                  |
| APR/MAY/JUNE          | 1             | 0         | 0             | APR/MAY/JUNE          | 60                     | 0                       | 0                                                  |