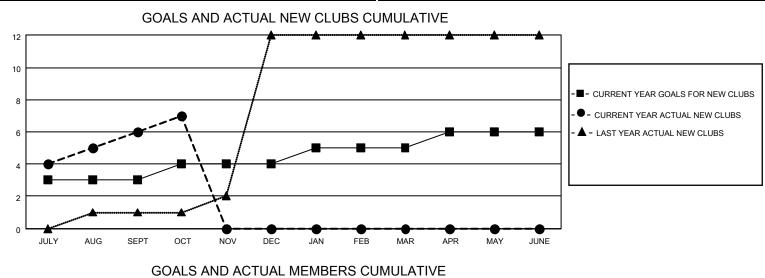

## LOCATION INDIA

District 322 B2

Results as of: 10/31/2021

| Clubs                 |               |           |               | Members               |                        |                         |                                                    |
|-----------------------|---------------|-----------|---------------|-----------------------|------------------------|-------------------------|----------------------------------------------------|
| RESULTS FOR 2021-2022 |               |           |               | RESULTS FOR 2021-2022 |                        |                         |                                                    |
| QUARTER               | NEW CLUB GOAL | NEW CLUBS | DROPPED CLUBS | QUARTER MEM           | BER GROWTH NET<br>GOAL | MEMBER GROWTH<br>ACTUAL | DROPPED<br>MEMBERS ACTUAL<br>(including transfers) |
| JULY/AUG/SEPT         | 3             | 6         | 1             | JULY/AUG/SEPT         | 150                    | 264                     | 77                                                 |
| OCT/NOV/DEC           | 1             | 1         | 0             | OCT/NOV/DEC           | 75                     | 31                      | 5                                                  |
| JAN/FEB/MAR           | 1             | 0         | 0             | JAN/FEB/MAR           | 75                     | 0                       | 0                                                  |
| APR/MAY/JUNE          | 1             | 0         | 0             | APR/MAY/JUNE          | 60                     | 0                       | 0                                                  |